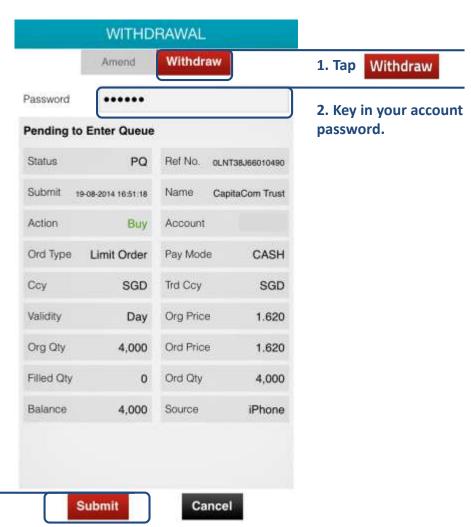

### Trades: Withdraw order

Upon tapping Withdraw, the Withdraw Order screen will appear. Key in your account password to confirm withdrawal.

3. Tap Submit to proceed.