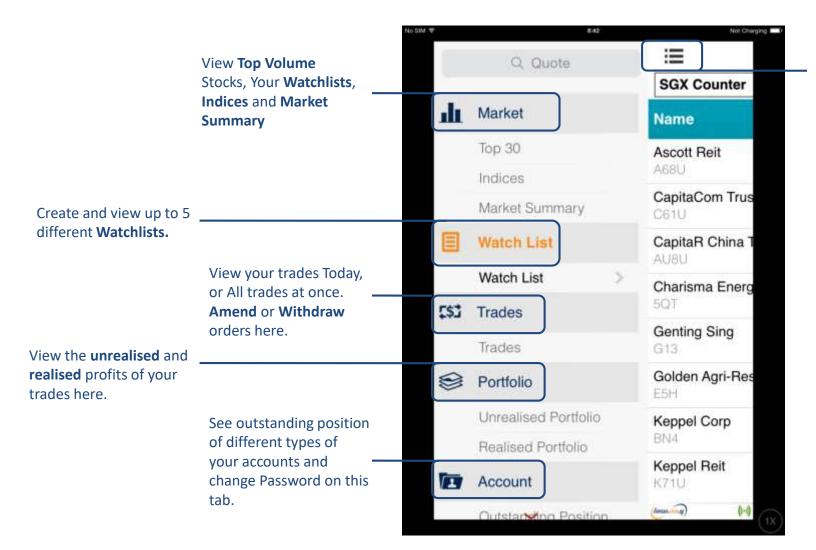

## Getting started: Recognising the tabs

Tap on Menu Icon to display menu.

## Market: Top 30

The Top 30 screen shows the top stocks of various categories. Tap and hold on individual stocks to view the Market Depth, Time & Sales, Trade Summary and Chart.

Tap on the drop down field to select a market to view:

### Market: Watchlist

Edit, create and view up to 5 watchlists at the Watchlist screen. Watchlists are synchronised across all internet trading channels.

Tap to toggle among:

- Buy / Sell Volume
- Remarks / Indicator
- Real time / Delayed prices
- Change / % Change