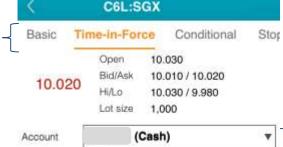

### Place order: Basic

For placing Basic Order: Basic page, limit orders can be placed. Select your Account, Action, insert Price, Quantity, Settlement Ccy and Mode. Key in your password and tap submit.

Please note that the Price data on Place Order screen is shown as a snapshot of price.

5GJ:SGX 'Basic' is the default selected Time-in-Force Basic Conditional Stor page. Open 0.395Bid/Ask 0.395 / 0.400 0.395 Hi/Lo 0.400 / 0.395 Lot size 1,000 1. Select your Account (Cash) Account (Tap on the drop down list followed by (1) to view your limits) 2. Select type of Action Action Sell Short Sell 0.395 + Price 3. Key Price and Quantity 1,000 Quantity Limit Ord Type 4. Select Mode of payment and **Settlement Currency for counters** SGD Ccy traded in foreign currency Cash Mode 5. Select 'Yes' to place order No Forced Yes. and submit a price at a Pwd stipulated bid size level\* Submit Cancel 7. Tap Submit button to 6. Key in your online trading account submit order. password