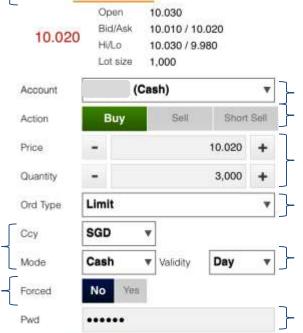

### Place order: Basic

For placing Basic Order: Basic page, limit orders can be placed. Select your Account, Action, insert Price, Quantity, Settlement Ccy and Mode. Key in your password and tap submit.

Please note that the Price data on Place Order screen is shown as a snapshot of price.

5GJ:SGX 'Basic' is the default selected Time-in-Force Basic Conditional Stor page. Open 0.395Bid/Ask 0.395 / 0.400 0.395 Hi/Lo 0.400 / 0.395 Lot size 1,000 1. Select your Account (Cash) Account (Tap on the drop down list followed by (1) to view your limits) 2. Select type of Action Action Sell Short Sell 0.395 + Price 3. Key Price and Quantity 1,000 Quantity Limit Ord Type 4. Select Mode of payment and **Settlement Currency for counters** SGD Ccy traded in foreign currency Cash Mode 5. Select 'Yes' to place order No Forced Yes. and submit a price at a Pwd stipulated bid size level\* Submit Cancel 7. Tap Submit button to 6. Key in your online trading account submit order. password