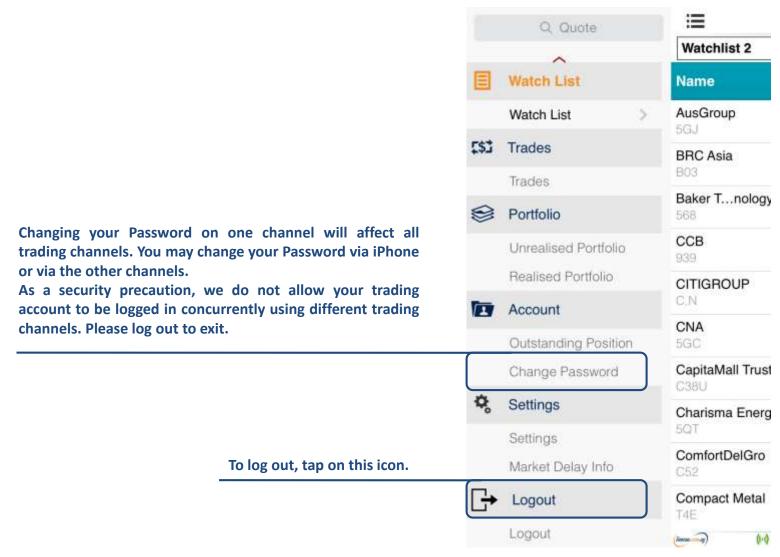

Tap to toggle between:

- A/c No. / Date
- Currency / Sell Price





## Portfolio: Important Note

The portfolio does not necessarily mirror the holdings in your CDP, CFD, Margin or SRS Investment Accounts.

Please ensure you check your holdings before selling.

Shareholdings in the Portfolio will not be adjusted for Corporate actions. You will need to adjust for Corporate action manually.

Buy contracts will be automatically nett off against sell contracts of the same counter on a FIFO (first-in-first-out) basis. Nett off positions can be viewed under Realized P/L.





## Account page

The account page will show your various accounts and position.



Tap to toggle among:

- Net Amount / Mode
- Settlement Currency / Quantity
- Price / Indicative Fx







# Change Password / Log out







#### FAQ links for more information:

- <u>SGX Advanced Order FAQ</u>
- <u>US Advanced Order FAQ</u>
- iPhone App FAQ
- Contract for Difference FAQ
- Contract for Difference Advanced Order FAQ

For more assistance, please call Helpdesk: 6799 8188 or email online@limtan.com.sg