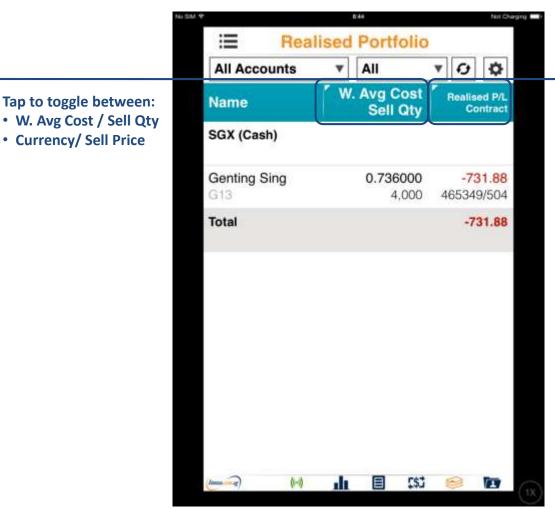

## Portfolio: Realised portfolio

In this page, only trades that have closed are shown.

Tap to toggle between:

- A/c No. / Date
- Currency / Sell Price