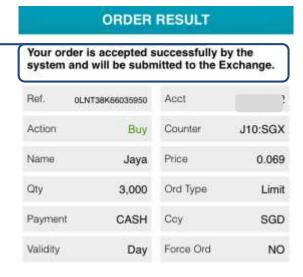

#### Place order

After submitting your confirmed order, you will be shown the Order Result Screen where your order is being submitted to the Exchange.

When your order is successful, the following message appears

#### Important Note:

Upon placing your order, check Order Book for updated status and to ensure the order has been successfully placed to the relevant exchange.