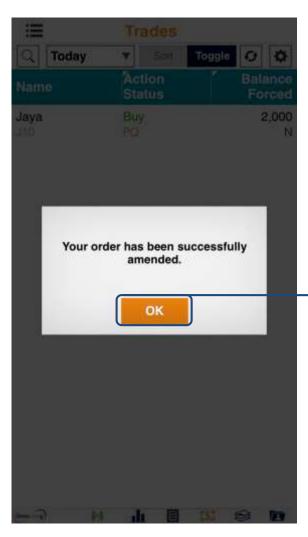

### Trades: Amend order

When your amendment is successful, the following message appears.

Tap OK to return to the Trade Screen to confirm updated status.