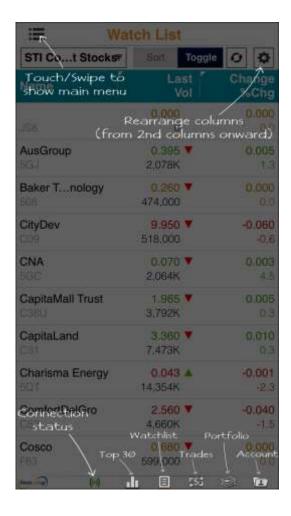

### Market: Watchlist

Edit, create and view up to 5 watchlists at the Watchlist screen. Watchlists are synchronised across all internet trading channels.

Tap to toggle among:

- Buy / Sell Volume
- Remarks / Indicator
- Real time / Delayed prices
- Change / % Change