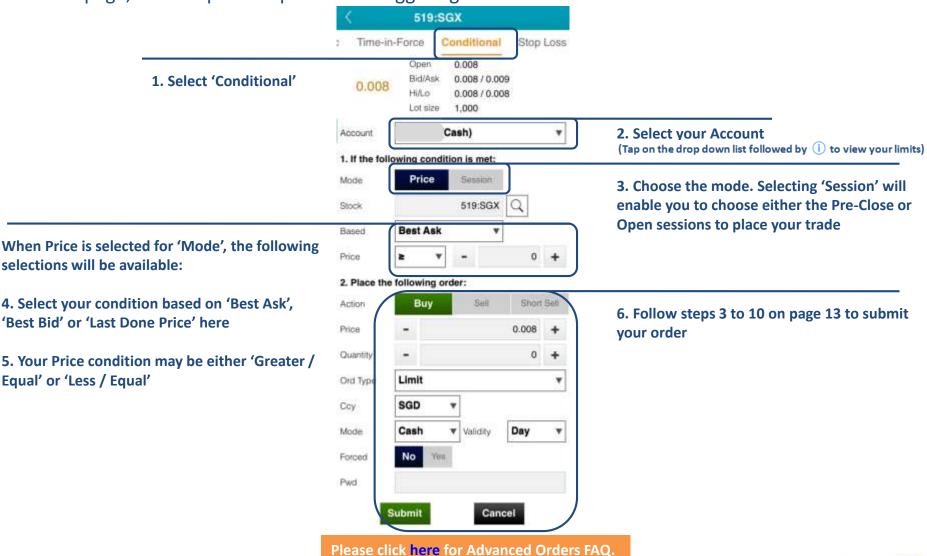

### Place order: Conditional

At this page, order is placed upon Order Triggering Conditions: Price & Session.

#### Place order: Time-In-Force

Time-In-Force, Conditional and Stop Loss order pages allow you to select the Validity of the order – DAY, FAK, FOK, GTD, GTM. The main difference between Time-in-Force vs Conditional and Stop Loss is that there is no Order Triggering Condition (ie. Price, Session & Stop Price)