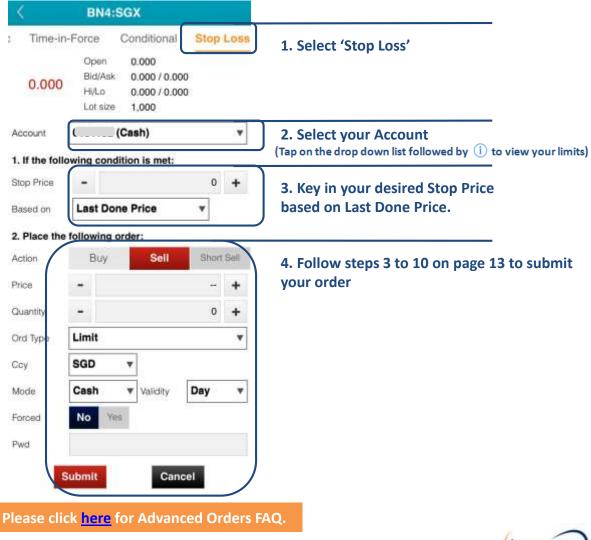

## Place order: Stop loss

Stop Loss order page allows you to set the Stop Price based on the Last Done Price.

#### Place order: Time-In-Force

Time-In-Force, Conditional and Stop Loss order pages allow you to select the Validity of the order – DAY, FAK, FOK, GTD, GTM. The main difference between Time-in-Force vs Conditional and Stop Loss is that there is no Order Triggering Condition (ie. Price, Session & Stop Price)