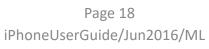

#### Order book: Order details, amend and withdraw orders

After tapping on counter name to Amend or Withdraw an Order, you will be able to view the Order Detail of the desired counter.