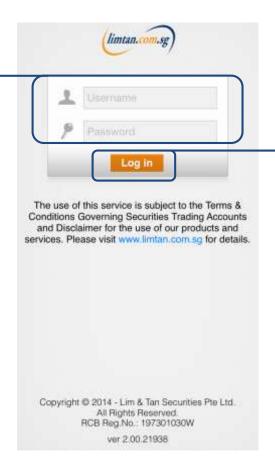

#### 1) Enter your login details.

The Username and Password are the same as that for your Online Trading Account. For security purpose, you will only be able to access one channel at any given time.

2) Tap 'Log in' to confirm