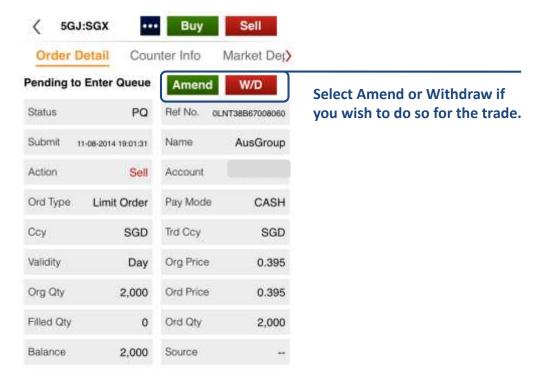

### Trades: Amend order

The Order Amend screen appears when you tap on Amend.

### Trades: Amend order

When your amendment is successful, the following message appears.

Tap OK to return to the Trade Screen to confirm updated status.