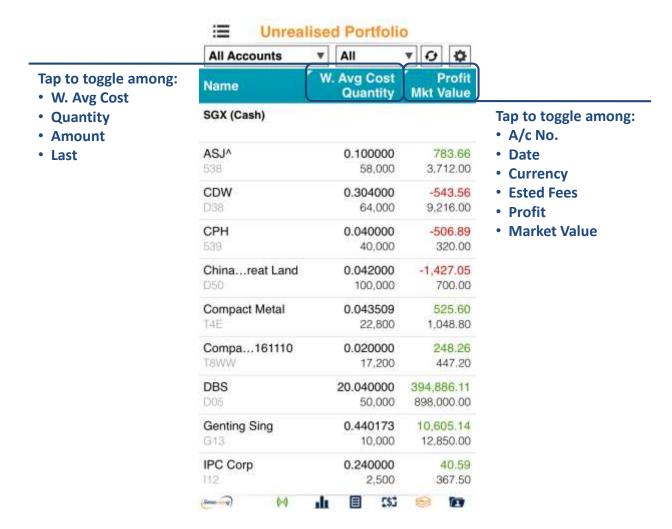

thdrawal.

| ORDER CONFIRMATION  Please confirm the following withdrawal |       |     |       |  |  |
|-------------------------------------------------------------|-------|-----|-------|--|--|
|                                                             |       |     |       |  |  |
| Price                                                       | 0.395 | Qty | 1,000 |  |  |
| Payment                                                     | Cash  | Ccy | SGD   |  |  |



Tap Submit after checking that all details of your order are correct.







### Trades: Withdraw order

The following message will appear when your withdrawal is successful.



Tap OK to return to the Trade Screen to confirm updated status.





## Portfolio: Unrealised portfolio

In this page, only open trades are shown.







## Portfolio: Realised portfolio

In this page, only trades that have closed are shown.



Tap to toggle between:

- A/c No. / Date
- Currency / Sell Price





## Portfolio: Important Note

The portfolio does not necessarily mirror the holdings in your CDP, CFD, Margin or SRS Investment Accounts.

Please ensure you check your holdings before selling.

Shareholdings in the Portfolio will not be adjusted for Corporate actions. You will need to adjust for Corporate action manually.

Buy contracts will be automatically nett off against sell contracts of the same counter on a FIFO (first-in-first-out) basis. Nett off positions can be viewed under Realized P/L.





## Account page

The account page will show your various accounts and position.



Tap to toggle among:

- Net Amount / Mode