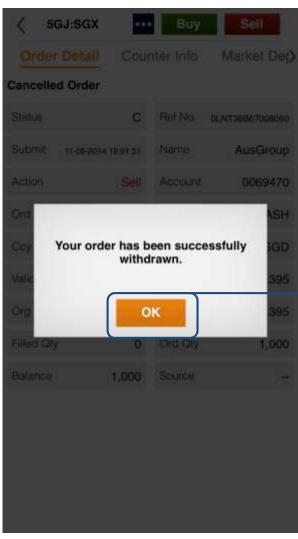

### Trades: Withdraw order

The following message will appear when your withdrawal is successful.

Tap OK to return to the Trade Screen to confirm updated status.