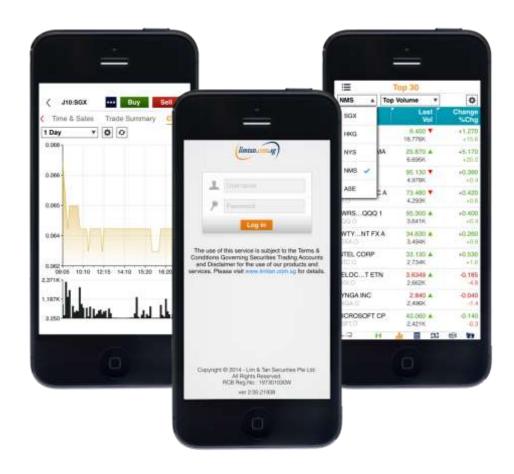

## Getting started: in-app help

Upon first login, you will see in-app assistance page. The drawings indicate what each symbol, field or logo does. Touch on the screen to exit.

## Getting started: Recognising the tabs

Tap on Menu Icon to display menu.

## Market: Top 30

The Top 30 screen shows the top stocks of various categories. Tap and hold on individual stocks to view the Market Depth, Time & Sales, Trade Summary and Chart.

Tap on the drop down field to select a market to view:

### Market: Watchlist

Edit, create and view up to 5 watchlists at the Watchlist screen. Watchlists are synchronised across all internet trading channels.

Tap to toggle among:

- Buy / Sell Volume
- Remarks / Indicator
- Real time / Delayed prices
- Change / % Change