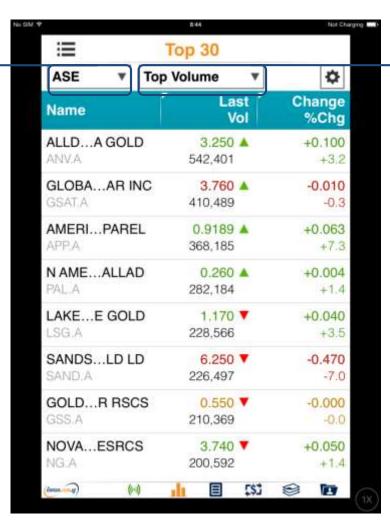

## Market: Top 30

The Top 30 screen shows the top stocks of various categories. Tap and hold on individual stocks to view the Market Depth, Time & Sales, Trade Summary and Chart.

Tap on the drop down field to select a market to view:

- SGX
- HKG
- NYS
- NMS
- ASE

Tap on the drop down field to select a category to view:

- Top Volume
- Top Gainers
- Top Losers
- Top Gainer %
- Top Loser %