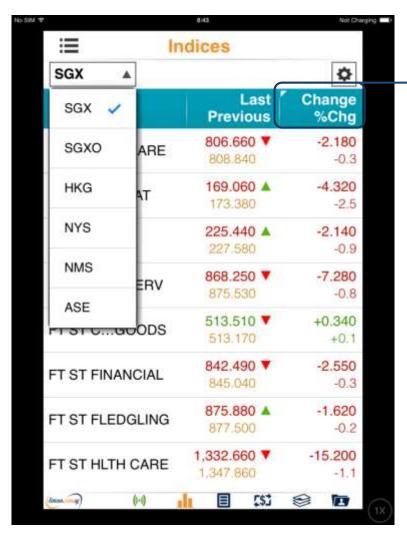

#### Market: Indices

At Market Indices Screen, you will be able to view various market indices.

Tap to toggle between:

- Day High / Day Low
- Change / % Change