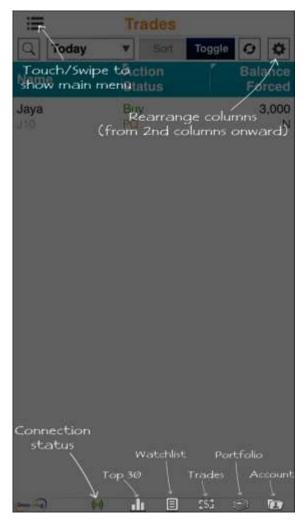

## Trades: Order book help page

Upon tapping TRADES for the first time, the following help screen will appear.

## Trades: Order book

View and manage orders placed for the current market day and up to 3 previous market days.

|                                                                                                                                                           | ∷               | Trades           |                   |                                                                                                                                            |
|-----------------------------------------------------------------------------------------------------------------------------------------------------------|-----------------|------------------|-------------------|--------------------------------------------------------------------------------------------------------------------------------------------|
| Select the type of filter here. "Today" and "Up to 3 days".                                                                                               | Today           | ▼ Sort To        | oggle 🕢 🌣         |                                                                                                                                            |
|                                                                                                                                                           | Name            | Action<br>Status | Balance<br>Forced |                                                                                                                                            |
| Tap to toggle among:  • Action / Status  • Validity / Order Type  • Account / Submit Time  • Pay Mode / Settle Currency  • Order Quantity / Done Quantity | Vallianz<br>545 | Buy<br>PQ        | 4,000<br>N        | Tap to toggle among:  • Balance / Forced  • Order Price / Done Price  • Exchange / Traded Currency  • Reference / Order Number  • Entry ID |
|                                                                                                                                                           | Equation<br>532 | Buy<br>PQ        | 5,000<br>N        |                                                                                                                                            |
|                                                                                                                                                           | IHC<br>5WA      | Sell<br>PQ       | 3,000<br>N        |                                                                                                                                            |
|                                                                                                                                                           | Top Global      | Buy              | 4,000<br>N        |                                                                                                                                            |