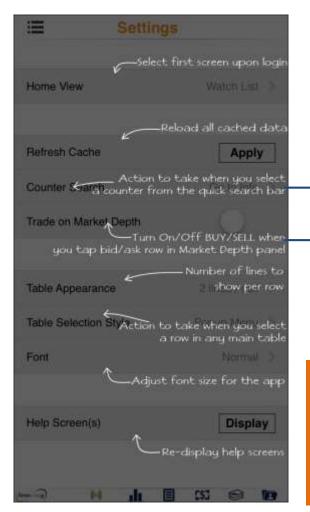

## Getting started: Settings

To re-display the help screen, go to Settings.

You can set the first screen that you would like to see upon login and other settings here.

**Actions available:** 

- Go to Buy/Sell
- · Go to counter info

#### **Trade on Market Depth:**

When this feature is switched on, you may click on the Bid / Bid Vol / Ask / Ask Vol column in Market Depth to bring up an order ticket with the bid / ask price clicked