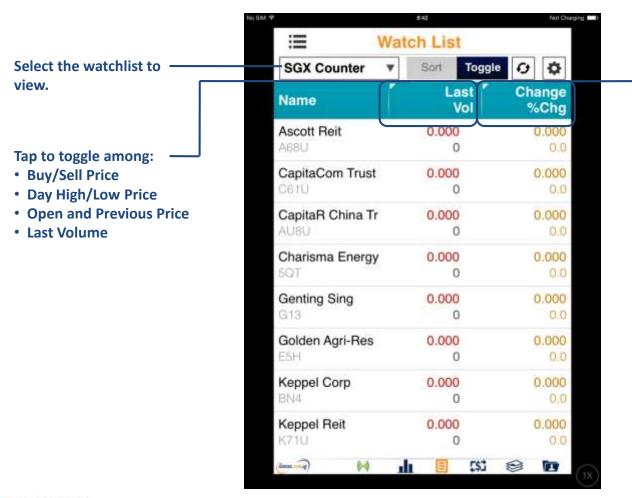

### Market: Watchlist

Edit, create and view up to 5 watchlists at the Watchlist screen. Watchlists are synchronised across all internet trading channels.

Tap to toggle among:

- Buy / Sell Volume
- Remarks / Indicator
- Real time / Delayed prices
- Change / % Change