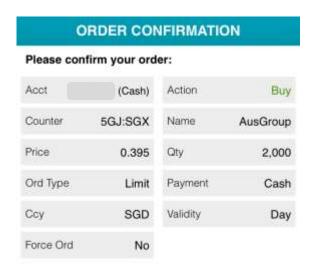

### Place order

Upon tapping on Submit, you will receive the following confirmation screen for order verification.

To complete submission of order to the system, tap Submit to confirm order.