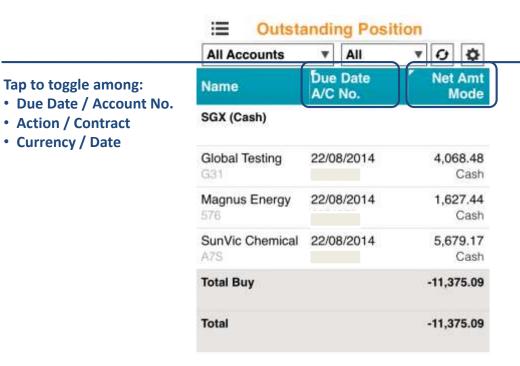

## Account page

The account page will show your various accounts and position.

Tap to toggle among:

- Net Amount / Mode
- Settlement Currency / Quantity
- Price / Indicative Fx